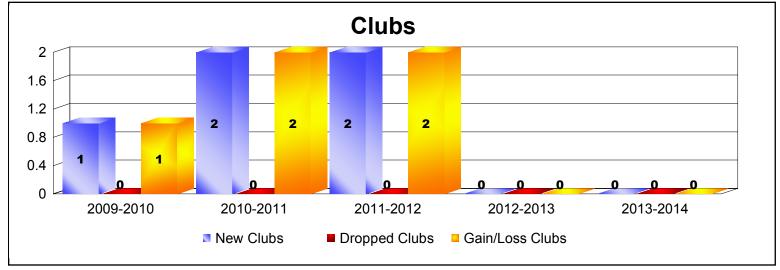

District 18 N As of June 2014 Cumulative

| Year      | New<br>Clubs | Dropped<br>Clubs | Gain/<br>Loss<br>Clubs | New<br>Members | Charter<br>Members | Reinstate<br>Members | Transfer<br>Members | Total<br>Member<br>Added | Total<br>Members<br>Dropped | Gain/<br>Loss<br>Members |
|-----------|--------------|------------------|------------------------|----------------|--------------------|----------------------|---------------------|--------------------------|-----------------------------|--------------------------|
| 2009-2010 | 1            | 0                | 1                      | 194            | 38                 | 6                    | 1                   | 239                      | -203                        | 36                       |
| 2010-2011 | 2            | 0                | 2                      | 204            | 66                 | 11                   | 31                  | 312                      | -255                        | 57                       |
| 2011-2012 | 2            | 0                | 2                      | 133            | 56                 | 7                    | 6                   | 202                      | -264                        | -62                      |
| 2012-2013 | 0            | 0                | 0                      | 186            | 0                  | 12                   | 7                   | 205                      | -238                        | -33                      |
| 2013-2014 | 0            | 0                | 0                      | 156            | 2                  | 9                    | 7                   | 174                      | -221                        | -47                      |
| Average   | 1            | 0                | 1                      | 175            | 32                 | 9                    | 10                  | 226                      | -236                        | -10                      |