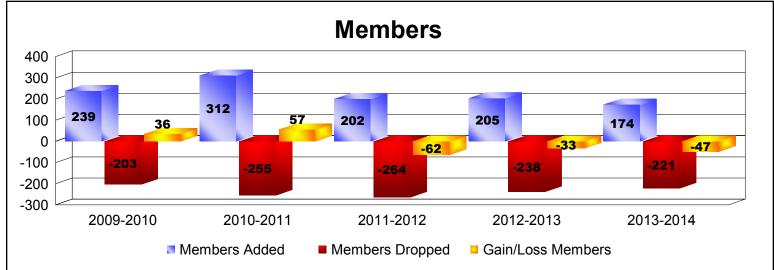

District 18 N As of June 2014 Cumulative

| Year      | New<br>Clubs | Dropped<br>Clubs | Gain/<br>Loss<br>Clubs | New<br>Members | Charter<br>Members | Reinstate<br>Members | Transfer<br>Members | Total<br>Member<br>Added | Total<br>Members<br>Dropped | Gain/<br>Loss<br>Members |
|-----------|--------------|------------------|------------------------|----------------|--------------------|----------------------|---------------------|--------------------------|-----------------------------|--------------------------|
| 2009-2010 | 1            | 0                | 1                      | 194            | 38                 | 6                    | 1                   | 239                      | -203                        | 36                       |
| 2010-2011 | 2            | 0                | 2                      | 204            | 66                 | 11                   | 31                  | 312                      | -255                        | 57                       |
| 2011-2012 | 2            | 0                | 2                      | 133            | 56                 | 7                    | 6                   | 202                      | -264                        | -62                      |
| 2012-2013 | 0            | 0                | 0                      | 186            | 0                  | 12                   | 7                   | 205                      | -238                        | -33                      |
| 2013-2014 | 0            | 0                | 0                      | 156            | 2                  | 9                    | 7                   | 174                      | -221                        | -47                      |
| Average   | 1            | 0                | 1                      | 175            | 32                 | 9                    | 10                  | 226                      | -236                        | -10                      |